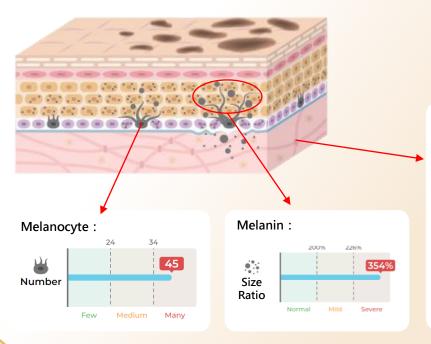

## Melanocytes Type Melanin Starburst Image: Constrained of the starburst Rod-shaped Image: Constrained of the starburst Basement Membrane Image: Constrained of the starburst Image: Constrained of the starburst Image: Constrained of the starburst