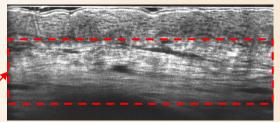

## **Collagen Fibers**

Dense and Long Collagen Fibers from Healthy Skin

Sparse and Short Collagen Fibers from Photoaging Skin