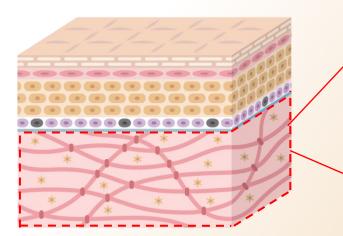

## **Optical Coherence Tomography (OCT) Revolutionary Skin Detection Technology**

- Non-invasive scanning and data analysis
- View melanocytes, melanin size ratio, collagen fibers and basement membrane

• Skin tomography scanning and report generation

Collagen Fiber Grade :

## Melanocytes Type Melanin Starburst Image: Constrained of the starburst Rod-shaped Image: Constrained of the starburst Basement Membrane Image: Constrained of the starburst Image: Constrained of the starburst Image: Constrained of the starburst

Disrupt Basement Membrane