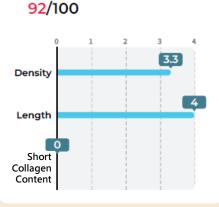

• Skin tomography scanning and report generation

Collagen Fiber Grade :

## **Collagen Fibers**

Dense and Long Collagen Fibers from Healthy Skin

Sparse and Short Collagen Fibers from Photoaging Skin