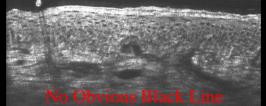

## **Optical Coherence Tomography (OCT) Revolutionary Skin Detection Technology**

- Non-invasive scanning and data analysis
- View melanocytes, melanin size ratio, collagen fibers and basement membrane



• Skin tomography scanning and report generation





Collagen Fiber Grade :



## Melanocytes Type Melanin Starburst Image: Constrained of the starburst Rod-shaped Image: Constrained of the starburst Basement Membrane Image: Constrained of the starburst Image: Constrained of the starburst Image: Constrained of the starburst



Disrupt Basement Membrane

## **Collagen Fibers**







Dense and Long Collagen Fibers from Healthy Skin



Sparse and Short Collagen Fibers from Photoaging Skin