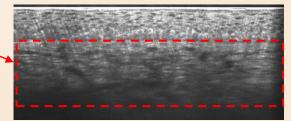

## **Collagen Fibers**

Dense and Long Collagen Fibers from Healthy Skin

Sparse and Short Collagen Fibers from Photoaging Skin